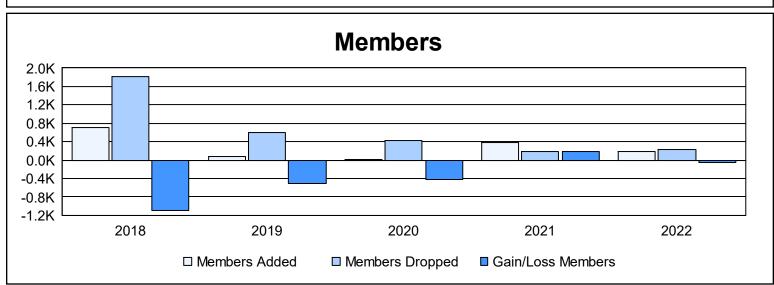

District 383 As of June 2022 Cumulative

| Year      | New<br>Clubs | Dropped<br>Clubs | Gain/<br>Loss<br>Clubs | New<br>Members | Charter<br>Members | Reinstate<br>Members | Transfer<br>Members | Total<br>Member<br>Added | Total<br>Members<br>Dropped | Gain/<br>Loss<br>Members |
|-----------|--------------|------------------|------------------------|----------------|--------------------|----------------------|---------------------|--------------------------|-----------------------------|--------------------------|
| 2017-2018 | 3            | 29               | -26                    | 318            | 284                | 83                   | 23                  | 708                      | 1,806                       | -1,098                   |
| 2018-2019 | 0            | 17               | -17                    | 52             | 22                 | 3                    | 6                   | 83                       | 592                         | -509                     |
| 2019-2020 | 0            | 0                | 0                      | 0              | 14                 | 0                    | 3                   | 17                       | 433                         | -416                     |
| 2020-2021 | 0            | 0                | 0                      | 306            | 37                 | 18                   | 25                  | 386                      | 194                         | 192                      |
| 2021-2022 | 0            | 0                | 0                      | 155            | 15                 | 5                    | 11                  | 186                      | 235                         | -49                      |
| Average   | 1            | 9                | -9                     | 166            | 74                 | 22                   | 14                  | 276                      | 652                         | -376                     |